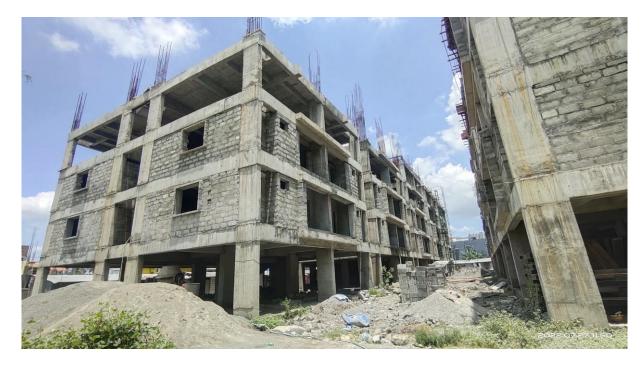

**Block C1: Terrace Floor** level slab concrete 100% completed. Parapet Column concrete 100% completed.

**Block C2: Terrace floor level slab** 1<sup>st</sup> half concrete casting 100% completed. Shuttering works for 2<sup>nd</sup> half 25% completed and balance works on progress.