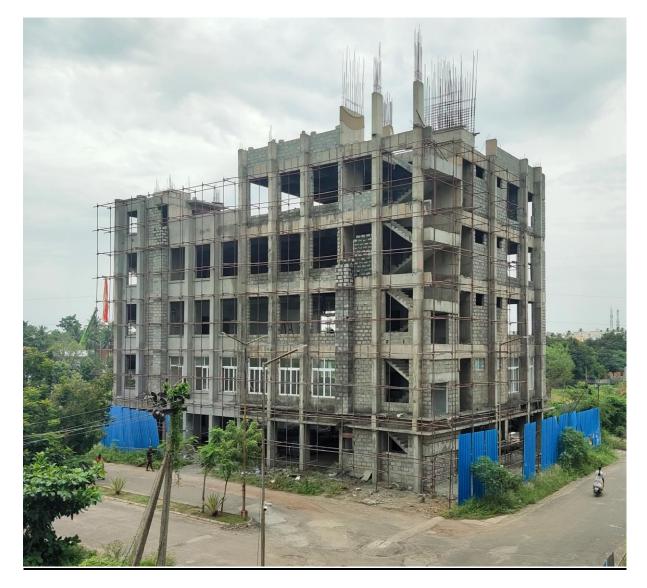

|                   | <ul> <li>Fourth floor 75% completed.</li> <li>Wall Plastering</li> <li>First floor to Third floor 90% completed.</li> <li>Fourth floor 75% completed.</li> </ul>                                                                                                                                                                                                                                                                                                                                                                                                                                                                                                                                                                                                                                                                                                                                                  | <ul> <li>Fourth floor 75% completed.</li> <li>Wall Plastering</li> <li>First floor to Third floor 90% completed.</li> <li>Fourth floor 75% completed.</li> </ul>                                                                                                                                                                                                                                                                                                                                                                                                                                                                                                                                                                                                                                                                                                                                                                                                                           |
|-------------------|-------------------------------------------------------------------------------------------------------------------------------------------------------------------------------------------------------------------------------------------------------------------------------------------------------------------------------------------------------------------------------------------------------------------------------------------------------------------------------------------------------------------------------------------------------------------------------------------------------------------------------------------------------------------------------------------------------------------------------------------------------------------------------------------------------------------------------------------------------------------------------------------------------------------|--------------------------------------------------------------------------------------------------------------------------------------------------------------------------------------------------------------------------------------------------------------------------------------------------------------------------------------------------------------------------------------------------------------------------------------------------------------------------------------------------------------------------------------------------------------------------------------------------------------------------------------------------------------------------------------------------------------------------------------------------------------------------------------------------------------------------------------------------------------------------------------------------------------------------------------------------------------------------------------------|
| BLOCK             | STATUS UPTO PREVIOUS<br>MONTH                                                                                                                                                                                                                                                                                                                                                                                                                                                                                                                                                                                                                                                                                                                                                                                                                                                                                     | STATUS AS ON 31 <sup>st</sup> JULY -2022                                                                                                                                                                                                                                                                                                                                                                                                                                                                                                                                                                                                                                                                                                                                                                                                                                                                                                                                                   |
| COMMUNITY<br>HALL | <ul> <li>Structure Work.</li> <li>Completed <ul> <li>Upto Terrace floor level slab – R.C.C 100% completed.</li> <li>Terrace floor Parapet Columns Concrete 90% completed.</li> </ul> </li> <li>Internal Finishing Work. <ul> <li>Block Work</li> <li>First floor 95% completed.</li> <li>Second floor 95% completed.</li> <li>Third floor 75% completed.</li> <li>Ceiling Plastering <ul> <li>Stilt floor 90% completed.</li> <li>First floor 95% completed.</li> </ul> </li> <li>Kull Plastering <ul> <li>First floor 95% completed.</li> <li>Second floor 95% completed.</li> </ul> </li> <li>Wall Plastering <ul> <li>First floor 95% completed.</li> <li>Second floor 95% completed.</li> </ul> </li> <li>Kull Plastering <ul> <li>First floor 95% completed.</li> <li>Second floor 95% completed.</li> <li>Second floor 95% completed.</li> <li>Second floor 95% completed.</li> </ul> </li> </ul></li></ul> | <ul> <li>Structure Work.</li> <li>Completed <ul> <li>Upto Terrace floor level slab – R.C.C 100% completed.</li> <li>Terrace floor Parapet Columns Concrete 90% completed.</li> </ul> </li> <li>Internal Finishing Work. <ul> <li>Block Work</li> <li>First floor 95% completed.</li> <li>Second floor 95% completed.</li> <li>Third floor 90% completed.</li> <li>Ceiling Plastering <ul> <li>Stilt floor 95% completed.</li> <li>First floor 95% completed.</li> </ul> </li> <li>Kilt floor 90% completed.</li> <li>First floor 95% completed.</li> <li>First floor 95% completed.</li> <li>Second floor 95% completed.</li> <li>Second floor 95% completed.</li> <li>Second floor 95% completed.</li> <li>Third floor 10% completed.</li> <li>Third floor 95% completed.</li> <li>Second floor 95% completed.</li> </ul> </li> </ul> |
|                   | <ul> <li>Wall Putty work</li> <li>First floor 95% completed.</li> <li>Second floor 70% completed.</li> </ul>                                                                                                                                                                                                                                                                                                                                                                                                                                                                                                                                                                                                                                                                                                                                                                                                      | <ul> <li>Wall Putty work</li> <li>First floor 95% completed.</li> <li>Second floor 70% completed.</li> </ul>                                                                                                                                                                                                                                                                                                                                                                                                                                                                                                                                                                                                                                                                                                                                                                                                                                                                               |

**Block D3:** Tenth Floor level slab Concrete casting 100% completed. Columns concrete 35% completed.

**Community Hall**: Terrace Floor level Concrete casting 100% completed. Parapet Column concrete casting 90% completed. External Plastering in West side elevation 95% completed, South side elevation 65% completed & North side elevation 45% completed.