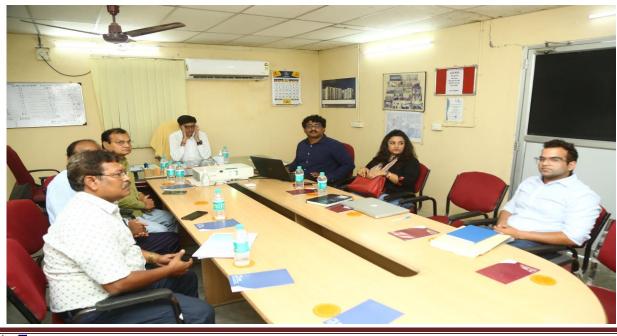

Sh. Gagan Gupta, Director Technical, CGEWHO arrived Chennai Phase-III Project along with CEO, CGEWHO.

Director Technical & CEO,CGEWHO assembled for P.M.C meeting in Conference Hall.

P.M.C elected members assembled for Meeting in Conference hall. Members present From Left - Sh. Sangameshwaran, Sh. Vishnuvardhan, Smt. V.Chandra Mahadevan & Sh. Ravi. Front row, from left – Project Manager, CGEWHO, Technical Director M/s Srico Projects & Sh.Srinivasa Rao, Managing Director M/s Srico Projects