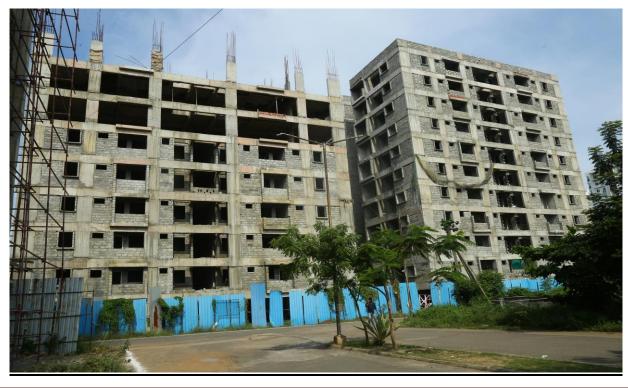

Progress Report No.44 (07.03.2017 - 31.07.2022)

**Block D2: Terrace floor** slab Concrete casting 100% completed. Parapet Columns concrete 100% completed. Parapet Wall Block work 80% completed.

Progress Report No.44 (07.03.2017 - 31.07.2022)

**Block D3:** Tenth Floor level slab Concrete casting 100% completed. Columns concrete 35% completed.

**Community Hall**: Terrace Floor level Concrete casting 100% completed. Parapet Column concrete casting 90% completed. External Plastering in West side elevation 95% completed, South side elevation 65% completed & North side elevation 45% completed.