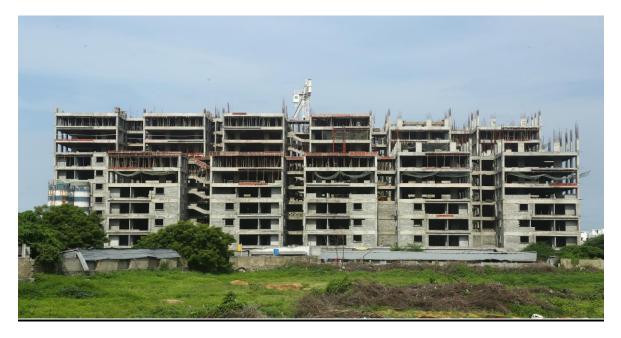

**Block C1: Terrace Floor** level slab concrete 100% completed. Parapet Column concrete 100% completed.

**Block C2: Terrace floor level slab** 1<sup>st</sup> half concrete casting 100% completed. Shuttering works for 2<sup>nd</sup> half 25% completed and balance works on progress.

Progress Report No.44 (07.03.2017 - 31.07.2022)

**Block C3:** Shuttering & Barbending works for 2<sup>nd</sup> half of Seventh floor level slab 80% completed and balance works on progress.

**Block D1:** Shuttering & Barbending works for 2<sup>nd</sup> half of Eighth Floor level slab 85% completed and balance works on progress.