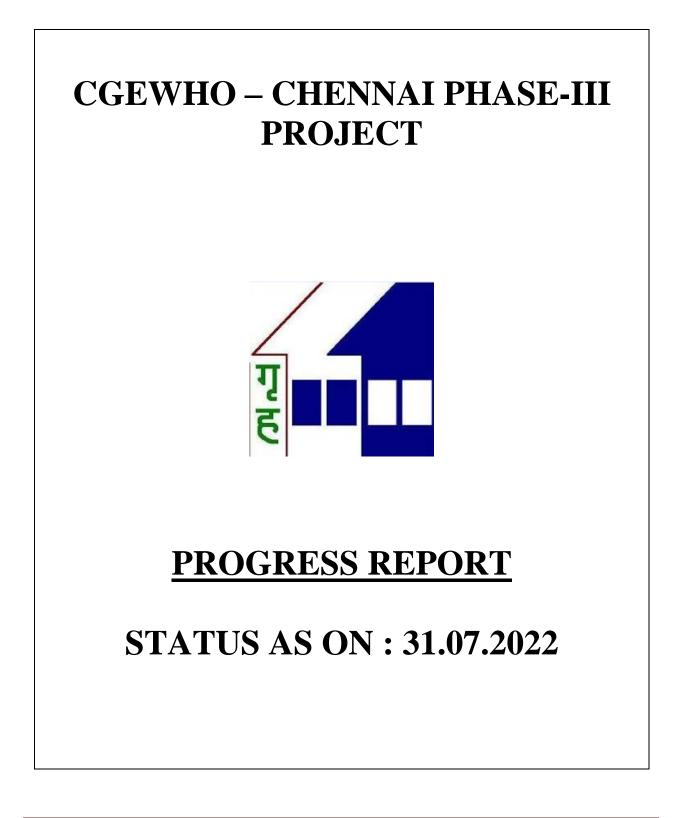

#### PHOTOGRAPHS OF WORK PROGRESS AS ON JULY 2022

**Block A1:** Fifth Floor Level slab Concrete casting 100% completed. Shuttering works for 1<sup>st</sup> half of Sixth floor level slab 15% completed and balance works on progress.