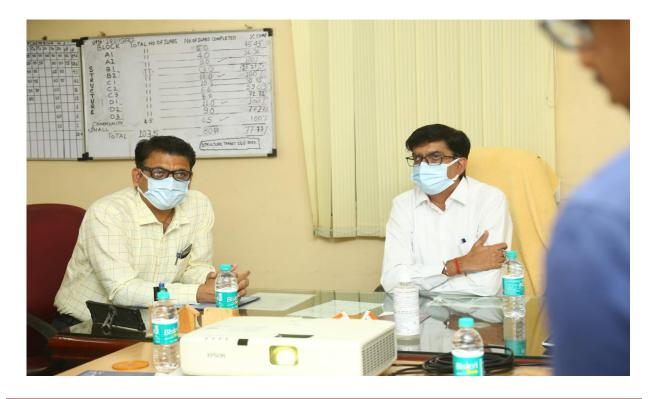

Sh. Gagan Gupta, Director Technical, CGEWHO arrived Chennai Phase-III Project along with CEO, CGEWHO.

Director Technical & CEO,CGEWHO assembled for P.M.C meeting in Conference Hall.

P.M.C elected members assembled for Meeting in Conference hall. Members present From Left - Sh. Sangameshwaran, Sh. Vishnuvardhan, Smt. V.Chandra Mahadevan & Sh. Ravi. Front row, from left – Project Manager, CGEWHO, Technical Director M/s Srico Projects & Sh.Srinivasa Rao, Managing Director M/s Srico Projects