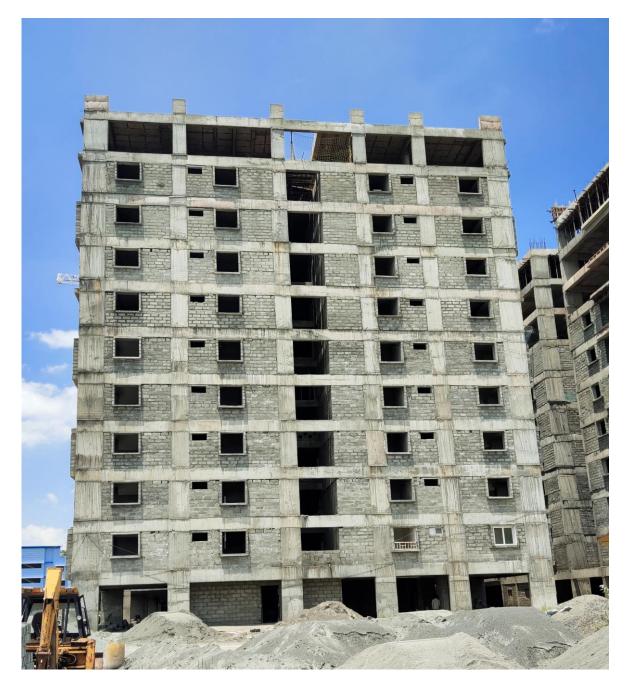

**Block A2:** Shuttering & Barbending works for 1<sup>st</sup> half of Fifth floor level slab 70% completed.

Progress Report No.44 (07.03.2017 - 31.07.2022)

**Block B1 :** Parapet Column casting 100% completed. External plastering work –South Side elevation 100% completed, East side elevation 10% completed.