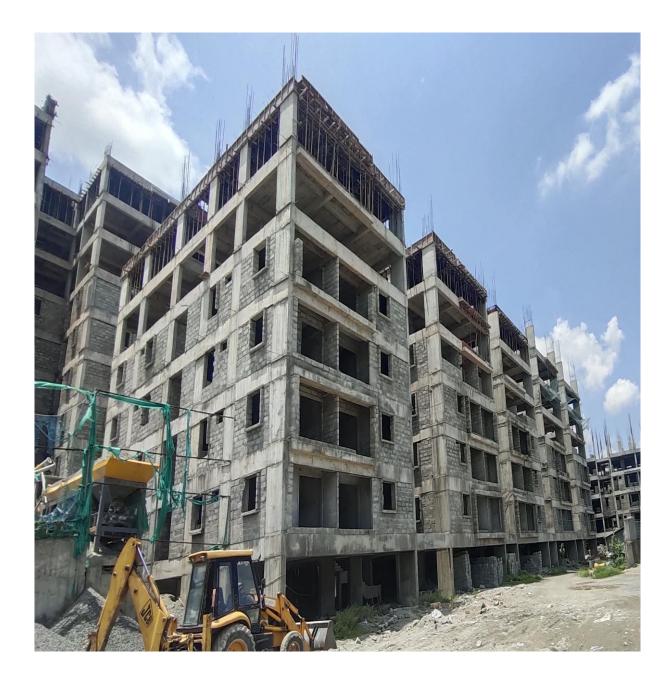

Progress Report No.44 (07.03.2017 - 31.07.2022)

**Block D2: Terrace floor** slab Concrete casting 100% completed. Parapet Columns concrete 100% completed. Parapet Wall Block work 80% completed.

Progress Report No.44 (07.03.2017 - 31.07.2022)