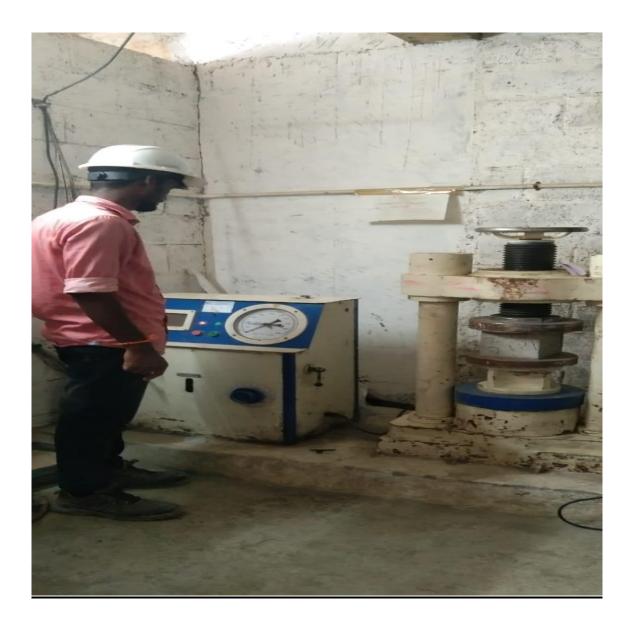

#### Concrete Cube Compressive Strength Testing

Progress Report No.44 (07.03.2017 - 31.07.2022)