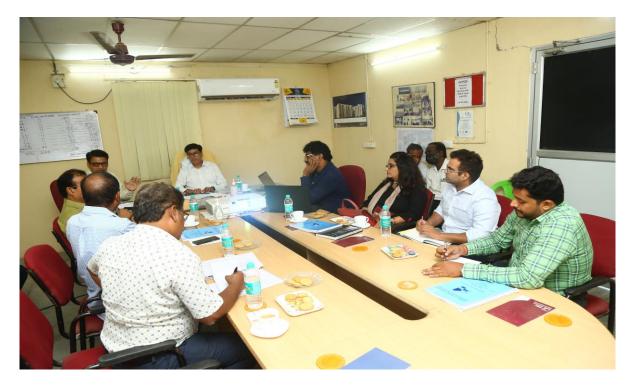

Sh. Gagan Gupta, Director Technical, CGEWHO arrived Chennai Phase-III Project along with CEO, CGEWHO.

Director Technical & CEO,CGEWHO assembled for P.M.C meeting in Conference Hall.

P.M.C elected members assembled for Meeting in Conference hall. Members present From Left - Sh. Sangameshwaran, Sh. Vishnuvardhan, Smt. V.Chandra Mahadevan & Sh. Ravi. Front row, from left – Project Manager, CGEWHO, Technical Director M/s Srico Projects & Sh.Srinivasa Rao, Managing Director M/s Srico Projects

Other members assembled at Conference hall. Members present From Right-Smt. Renu Khanna, Proprietor & Sh.Nakul Khanna, Consultant of M/s Renukhanna & associates (Project Management Consultancy), Architect Designerz workshop (M/s Srico Projects)