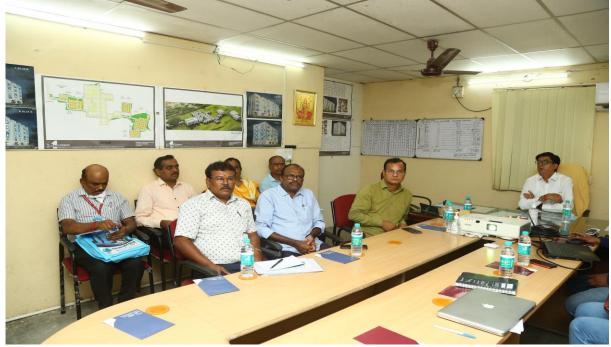

Sh. Gagan Gupta, Director Technical, CGEWHO arrived Chennai Phase-III Project along with CEO, CGEWHO.

Director Technical & CEO,CGEWHO assembled for P.M.C meeting in Conference Hall.

P.M.C elected members assembled for Meeting in Conference hall. Members present From Left - Sh. Sangameshwaran, Sh. Vishnuvardhan, Smt. V.Chandra Mahadevan & Sh. Ravi. Front row, from left – Project Manager, CGEWHO, Technical Director M/s Srico Projects & Sh.Srinivasa Rao, Managing Director M/s Srico Projects

Other members assembled at Conference hall. Members present From Right-Smt. Renu Khanna, Proprietor & Sh.Nakul Khanna, Consultant of M/s Renukhanna & associates (Project Management Consultancy), Architect Designerz workshop (M/s Srico Projects)