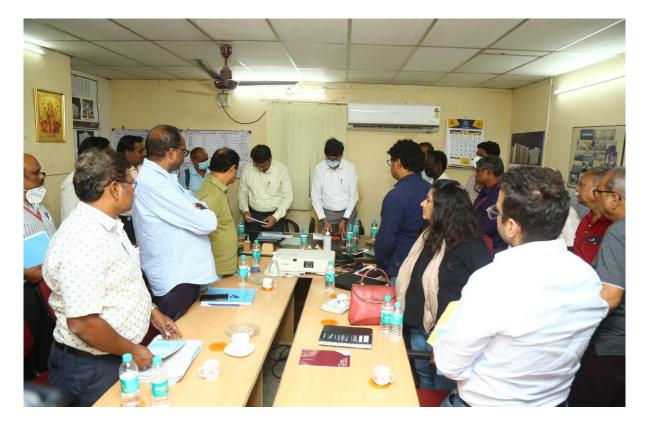

#### Arrival of Sh. Dinesh Kapila, CEO CGEWHO at Chennai Phase-III Project Office

CEO,CGEWHO honoured by Sh. Vikram Rao, Technical Director M/s Srico Project pvt ltd Member present Centre – Sh. Mahesh, Project Manager, Chennai Phase-III project. Right –Sh.Vishweshwar, Principal Architect Designerz workshop.

Sh. Gagan Gupta, Director Technical, CGEWHO arrived Chennai Phase-III Project along with CEO, CGEWHO.

Director Technical & CEO,CGEWHO assembled for P.M.C meeting in Conference Hall.

P.M.C elected members assembled for Meeting in Conference hall. Members present From Left - Sh. Sangameshwaran, Sh. Vishnuvardhan, Smt. V.Chandra Mahadevan & Sh. Ravi. Front row, from left – Project Manager, CGEWHO, Technical Director M/s Srico Projects & Sh.Srinivasa Rao, Managing Director M/s Srico Projects