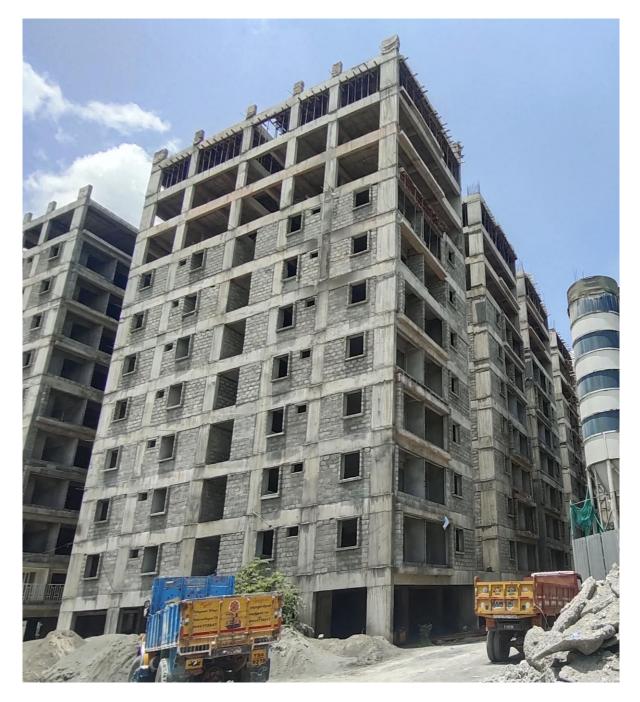

**Block C1: Terrace Floor** level slab concrete 100% completed. Parapet Column concrete 100% completed.

**Block C2: Terrace floor level slab** 1<sup>st</sup> half concrete casting 100% completed. Shuttering works for 2<sup>nd</sup> half 25% completed and balance works on progress.