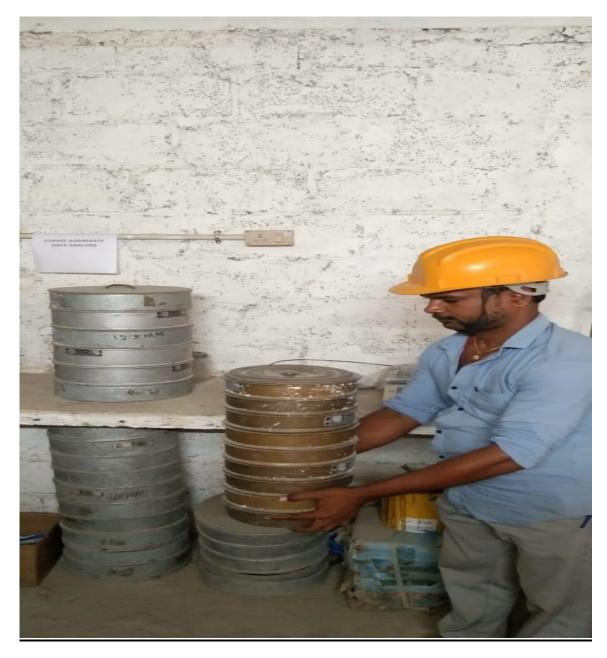

#### 20mm & 12mm Aggregate Sieve Analysis Testing

Progress Report No.44 (07.03.2017 - 31.07.2022)

#### **Fine Aggregate Sieve Analysis Testing**

Progress Report No.44 (07.03.2017 - 31.07.2022)