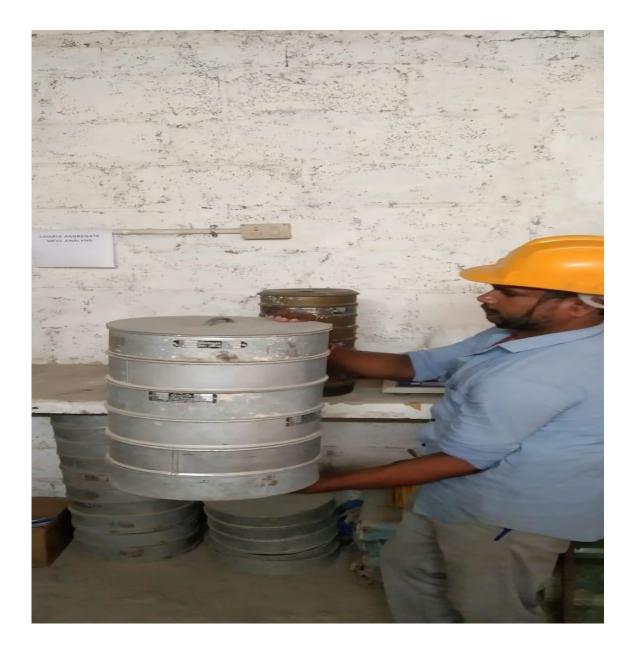

#### 20mm & 12mm Aggregate Sieve Analysis Testing

Progress Report No.44 (07.03.2017 - 31.07.2022)

#### **Fine Aggregate Sieve Analysis Testing**

Progress Report No.44 (07.03.2017 - 31.07.2022)