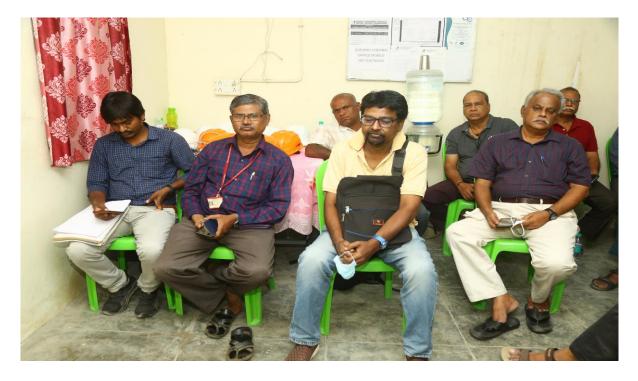

Sh. Gagan Gupta, Director Technical, CGEWHO arrived Chennai Phase-III Project along with CEO, CGEWHO.

Director Technical & CEO,CGEWHO assembled for P.M.C meeting in Conference Hall.

P.M.C elected members assembled for Meeting in Conference hall. Members present From Left - Sh. Sangameshwaran, Sh. Vishnuvardhan, Smt. V.Chandra Mahadevan & Sh. Ravi. Front row, from left – Project Manager, CGEWHO, Technical Director M/s Srico Projects & Sh.Srinivasa Rao, Managing Director M/s Srico Projects

Other members assembled at Conference hall. Members present From Right-Smt. Renu Khanna, Proprietor & Sh.Nakul Khanna, Consultant of M/s Renukhanna & associates (Project Management Consultancy), Architect Designerz workshop (M/s Srico Projects)