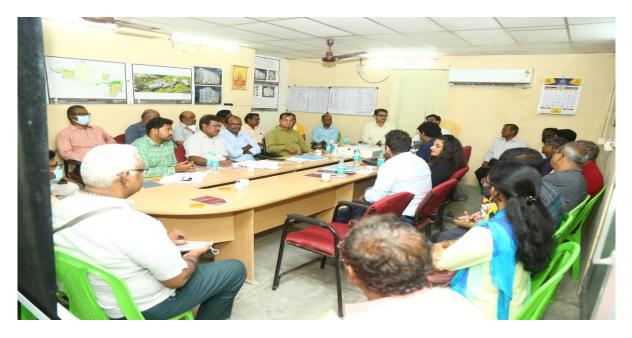

Sh. Gagan Gupta, Director Technical, CGEWHO arrived Chennai Phase-III Project along with CEO, CGEWHO.

Director Technical & CEO,CGEWHO assembled for P.M.C meeting in Conference Hall.

P.M.C elected members assembled for Meeting in Conference hall. Members present From Left - Sh. Sangameshwaran, Sh. Vishnuvardhan, Smt. V.Chandra Mahadevan & Sh. Ravi. Front row, from left – Project Manager, CGEWHO, Technical Director M/s Srico Projects & Sh.Srinivasa Rao, Managing Director M/s Srico Projects

Other members assembled at Conference hall. Members present From Right-Smt. Renu Khanna, Proprietor & Sh.Nakul Khanna, Consultant of M/s Renukhanna & associates (Project Management Consultancy), Architect Designerz workshop (M/s Srico Projects)