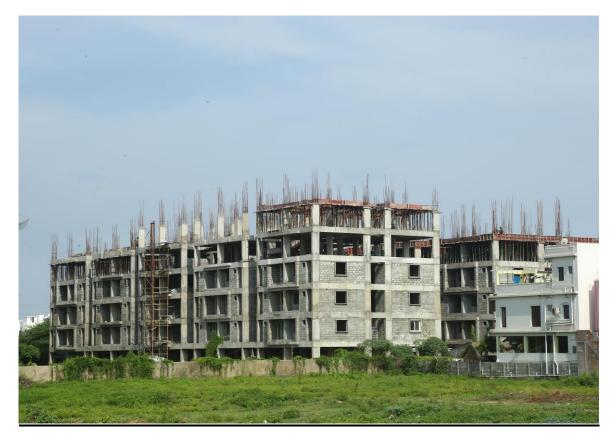

#### PHOTOGRAPHS OF WORK PROGRESS AS ON JULY 2022

**Block A1:** Fifth Floor Level slab Concrete casting 100% completed. Shuttering works for 1<sup>st</sup> half of Sixth floor level slab 15% completed and balance works on progress.

**Block A2:** Shuttering & Barbending works for 1<sup>st</sup> half of Fifth floor level slab 70% completed.

Progress Report No.44 (07.03.2017 - 31.07.2022)

**Block B1 :** Parapet Column casting 100% completed. External plastering work –South Side elevation 100% completed, East side elevation 10% completed.