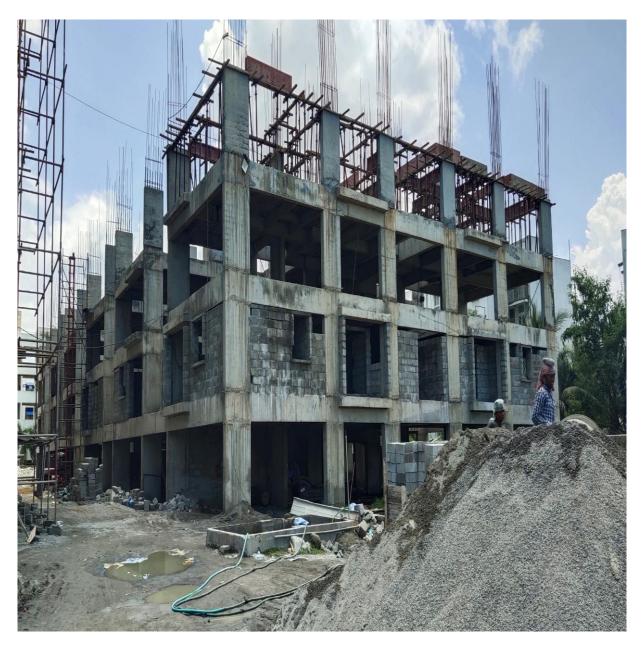

#### PHOTOGRAPHS OF WORK PROGRESS AS ON JULY 2022

**Block A1:** Fifth Floor Level slab Concrete casting 100% completed. Shuttering works for 1<sup>st</sup> half of Sixth floor level slab 15% completed and balance works on progress.