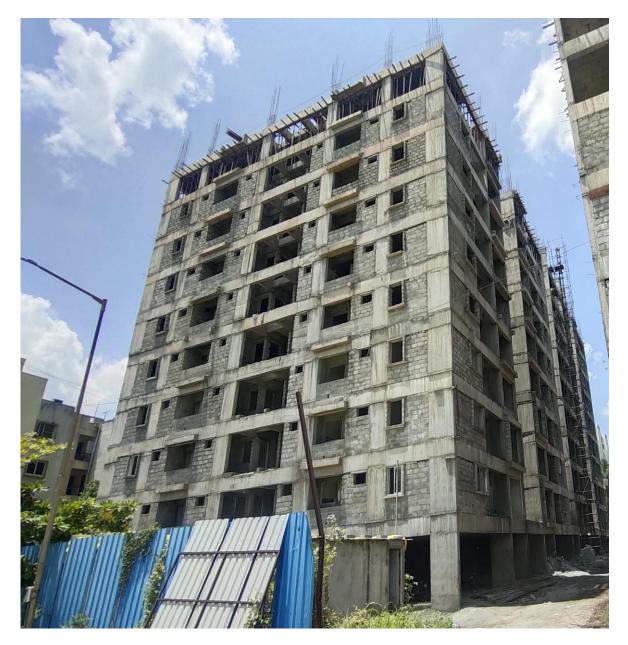

Progress Report No.44 (07.03.2017 - 31.07.2022)

**Block D2: Terrace floor** slab Concrete casting 100% completed. Parapet Columns concrete 100% completed. Parapet Wall Block work 80% completed.

Progress Report No.44 (07.03.2017 - 31.07.2022)

**Block D3:** Tenth Floor level slab Concrete casting 100% completed. Columns concrete 35% completed.

**Community Hall**: Terrace Floor level Concrete casting 100% completed. Parapet Column concrete casting 90% completed. External Plastering in West side elevation 95% completed, South side elevation 65% completed & North side elevation 45% completed.