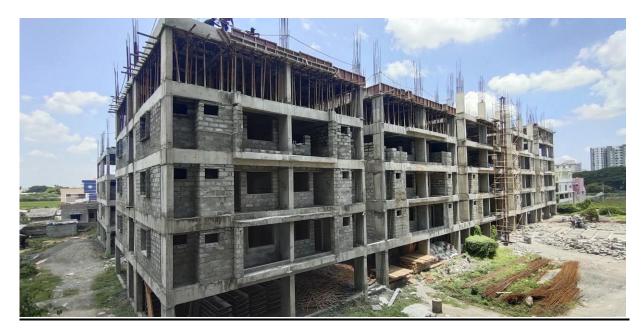

**Block A2:** Shuttering & Barbending works for 1<sup>st</sup> half of Fifth floor level slab 70% completed.

Progress Report No.44 (07.03.2017 - 31.07.2022)

**Block B1 :** Parapet Column casting 100% completed. External plastering work –South Side elevation 100% completed, East side elevation 10% completed.